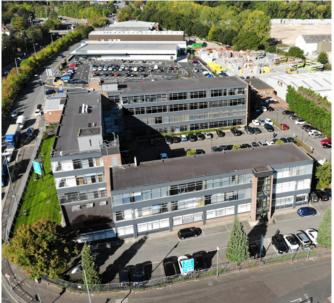

#### DESCRIPTION

The property comprises three office buildings, two of which are 4 storeys tall and the third of which is 3 storeys tall, arranged in a 'u shape'. The building is of concrete frame construction with part brick part render elevations and  $\frac{3}{4}$  height curtain wall glazing under a flat felt roof. The demise includes a generous tarmacadam car park to the entrance of the property, with spaces for a total of 160 cars. Access comes directly off Sharston Road, which leads onto the M56 roundabout.

The property sits on a site of c. 1.75 acres providing a coverage of 20%. The aerial image below outlines the boundary as per the title plan in red, and the effective boundary line for the property in green (with any adopted roads/ footpaths removed).