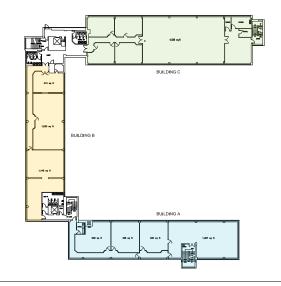

### **SPECIFICATION**

- On site building manager
- Secure on-site parking (1:225 sq ft)
- 24-Hour access
- CCTV security cameras
- Suspended ceiling
- Perimeter trunking
- Variety of suite sizes

Ground Floor

First Floor

Second Floor

Third Floor