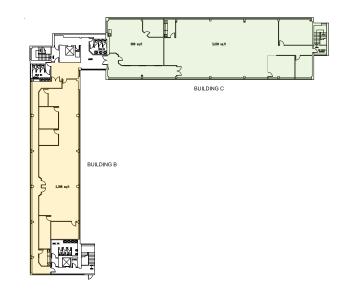

### **SPECIFICATION**

- On site building manager
- Secure on-site parking (1:225 sq ft)
- 24-Hour access
- CCTV security cameras
- Suspended ceiling
- Perimeter trunking
- Variety of suite sizes

Ground Floor

First Floor

Second Floor

Third Floor

#### DESCRIPTION

The property comprises three office buildings, two of which are 4 storeys tall and the third of which is 3 storeys tall, arranged in a 'u shape'. The building is of concrete frame construction with part brick part render elevations and  $\frac{3}{4}$  height curtain wall glazing under a flat felt roof. The demise includes a generous tarmacadam car park to the entrance of the property, with spaces for a total of 160 cars. Access comes directly off Sharston Road, which leads onto the M56 roundabout.