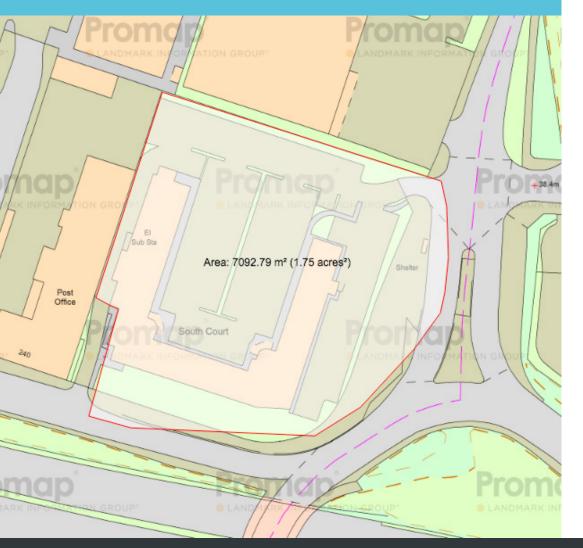

The property sits on a site of c. 1.75 acres providing a coverage of 20%. The aerial image below outlines the boundary as per the title plan in red, and the effective boundary line for the property in green (with any adopted roads/ footpaths removed).

LARGE SITE OF **1.75 ACRES** PROVIDING A **LOW SITE COVERAGE OF 20%** 