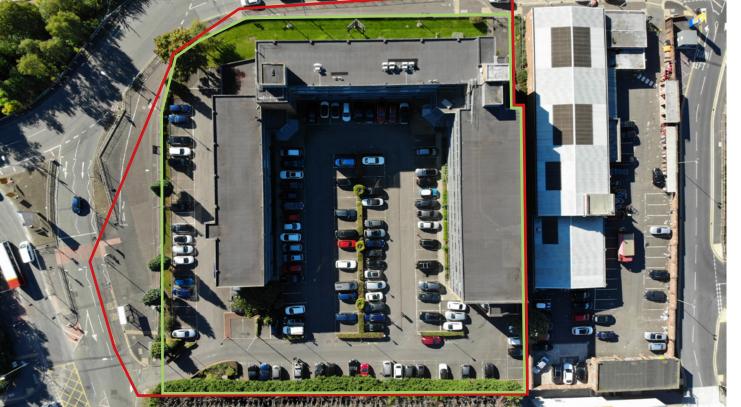

The property sits on a site of c. 1.75 acres providing a coverage of 20%. The aerial image below outlines the boundary as per the title plan in red, and the effective boundary line for the property in green (with any adopted roads/ footpaths removed).

LARGE SITE OF **1.75 ACRES** PROVIDING A **LOW SITE COVERAGE OF 20%** 