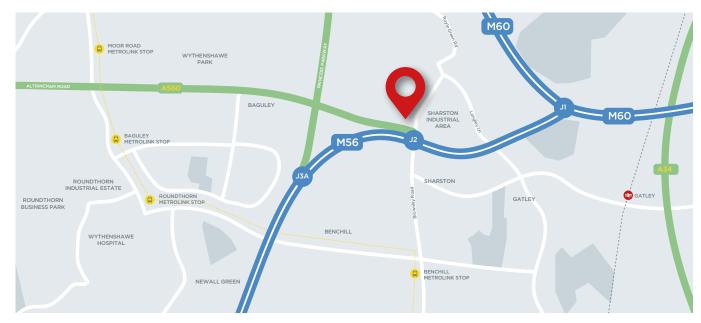

#### SITUATION

The property is situated in a highly proiminent position, directly off Junction 2 of the M56 (Sharston Interchange). To the north of the property is Sharston Industrial Area with nearby occupiers including Travis Perkins, MKM Building Supplies and Stagecoach.

To the south is the densely populated area of Wythenshawe, leading on to Manchester International Airport approximately 3 miles away. Directly adjacent to Southcourt is a newly developed Aldi supermarket and an existing Post Office, providing a great amenity to the buildings office workers.