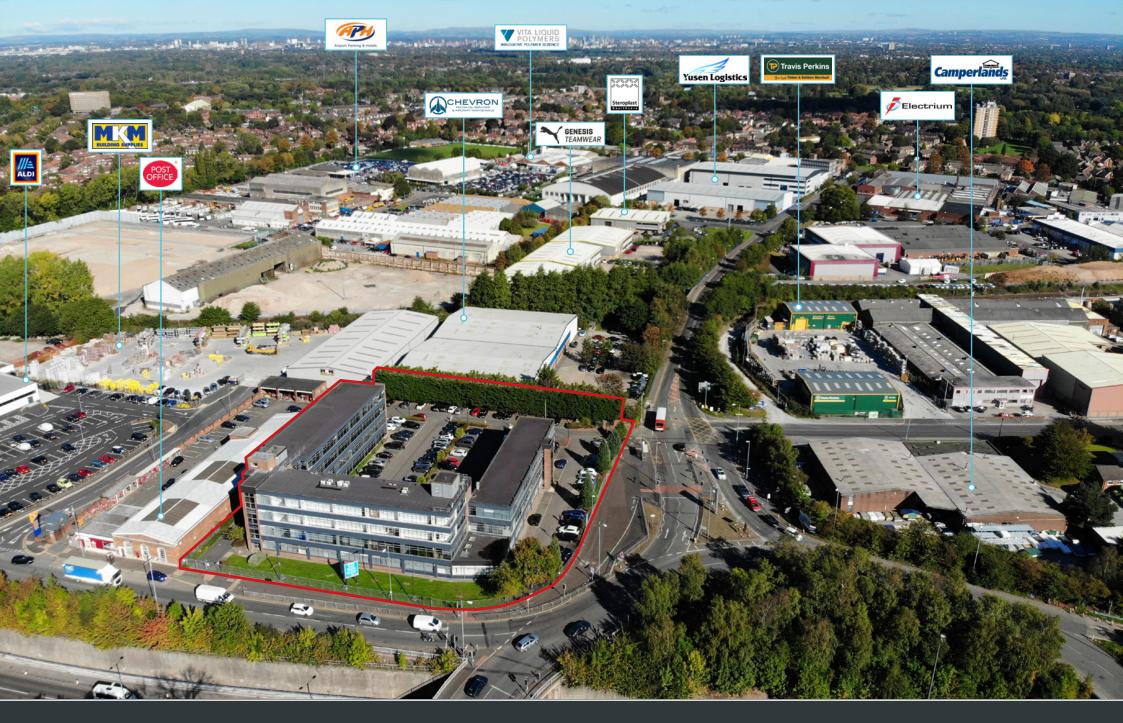

#### SITUATION

The property is situated in a highly proiminent position, directly off Junction 2 of the M56 (Sharston Interchange). To the north of the property is Sharston Industrial Area with nearby occupiers including Travis Perkins, MKM Building Supplies and Stagecoach.

To the south is the densely populated area of Wythenshawe, leading on to Manchester International Airport approximately 3 miles away. Directly adjacent to Southcourt is a newly developed Aldi supermarket and an existing Post Office, providing a great amenity to the buildings office workers.

The property sits on a site of c. 1.75 acres providing a coverage of 20%. The aerial image below outlines the boundary as per the title plan in red, and the effective boundary line for the property in green (with any adopted roads/ footpaths removed).