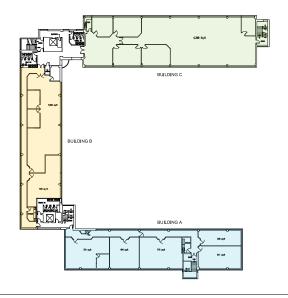

### **SPECIFICATION**

- On site building manager
- Secure on-site parking (1:225 sq ft)
- 24-Hour access
- CCTV security cameras
- Suspended ceiling
- Perimeter trunking
- Variety of suite sizes

Ground Floor

First Floor

Second Floor

Third Floor

#### DESCRIPTION

The property comprises three office buildings, two of which are 4 storeys tall and the third of which is 3 storeys tall, arranged in a 'u shape'. The building is of concrete frame construction with part brick part render elevations and  $\frac{3}{4}$  height curtain wall glazing under a flat felt roof. The demise includes a generous tarmacadam car park to the entrance of the property, with spaces for a total of 160 cars. Access comes directly off Sharston Road, which leads onto the M56 roundabout.