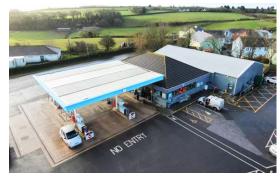

The subject property occupies a prominent corner position at the crossroads of two primary thoroughfares for the area, Wembury Road and Staddiscombe Road. The local rugby clubhouse is adjacent to the PFS and nearby Coombe Dean School and Goosewell Academy provide increased foot and traffic flow.

### **Description & Accommodation**

The property comprises a new build convenience supermarket extending to 4,768 sq ft with a large car park incorporating 24 spaces (3 disabled) and separate loading bay. The property occupies a site extending to 0.95 acres (0.38 hectares).