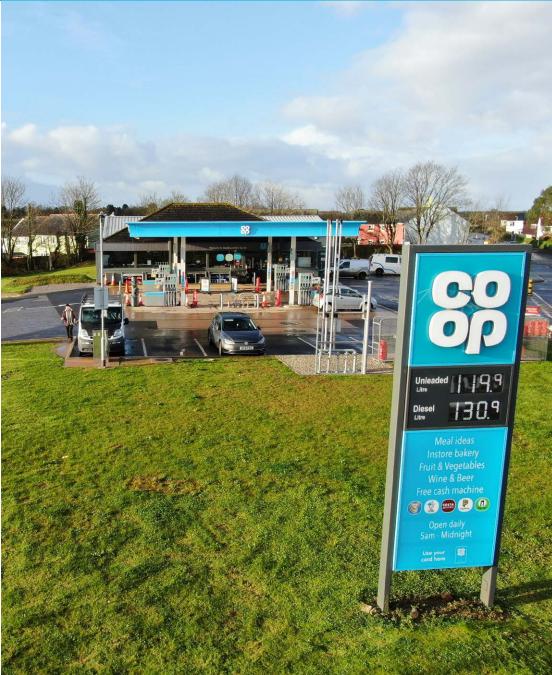

### **Description & Accommodation**

The property comprises a new build convenience supermarket extending to 4,768 sq ft with a large car park incorporating 24 spaces (3 disabled) and separate loading bay. The property occupies a site extending to 0.95 acres (0.38 hectares).