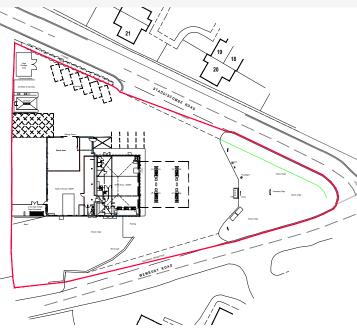

The subject property occupies a prominent corner position at the crossroads of two primary thoroughfares for the area, Wembury Road and Staddiscombe Road. The local rugby clubhouse is adjacent to the PFS and nearby Coombe Dean School and Goosewell Academy provide increased foot and traffic flow.

### **Description & Accommodation**

The property comprises a new build convenience supermarket extending to 4,768 sq ft with a large car park incorporating 24 spaces (3 disabled) and separate loading bay. The property occupies a site extending to 0.95 acres (0.38 hectares).