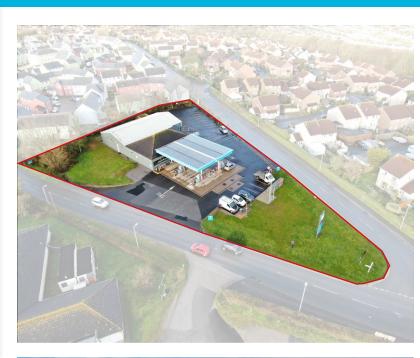

The subject property occupies a prominent corner position at the crossroads of two primary thoroughfares for the area, Wembury Road and Staddiscombe Road. The local rugby clubhouse is adjacent to the PFS and nearby Coombe Dean School and Goosewell Academy provide increased foot and traffic flow.

### **Description & Accommodation**

The property comprises a new build convenience supermarket extending to 4,768 sq ft with a large car park incorporating 24 spaces (3 disabled) and separate loading bay. The property occupies a site extending to 0.95 acres (0.38 hectares).