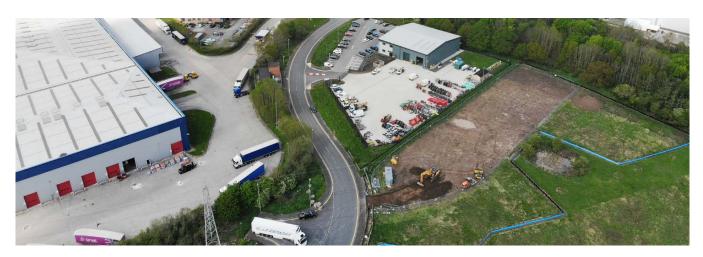

The property itself is located on ERF Way in an established industrial location to the south-east of Middlewich town centre. Nearby occupiers include Intertechnik, GlaxoSmithKline and a B&M distribution centre.

## **DESCRIPTION**

The site is currently undeveloped, but the tenant is commencing the works for delivering a gas-powered electricity generation station comprising of a two storey structure housing  $14 \times 1.5$ MW generators, and a small substation unit.