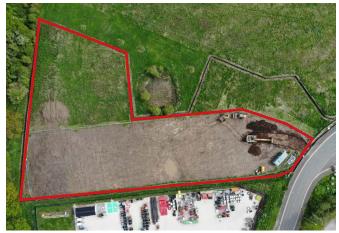

THE PROPERTY SITS
ON A SITE OF
C. 1.51 ACRES
(0.611 HECTARES)

The development is expected to reach practical completion by December 2019.

The property sits on a site of c. 1.51 acres (0.611 hectares).

Outline for indicative purposes only