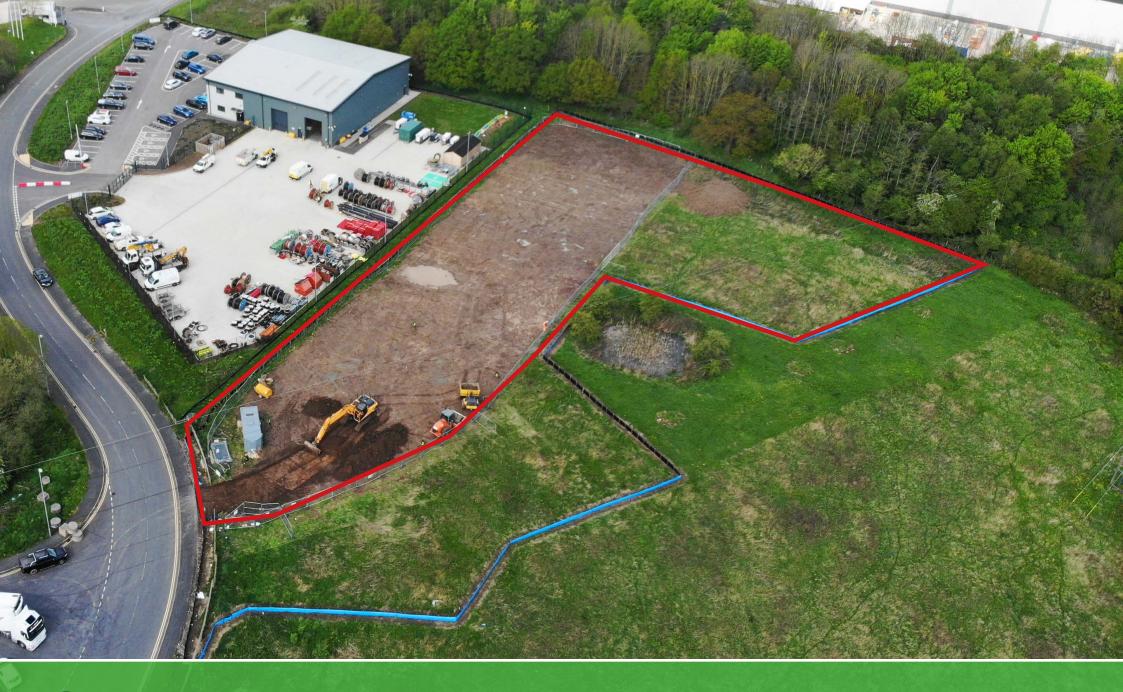

THE PROPERTY SITS
ON A SITE OF
C. 1.51 ACRES
(0.611 HECTARES)

## **DESCRIPTION**

The site is currently undeveloped, but the tenant is commencing the works for delivering a gas-powered electricity generation station comprising of a two storey structure housing  $14 \times 1.5$ MW generators, and a small substation unit.

The development is expected to reach practical completion by December 2019.

The property sits on a site of c. 1.51 acres (0.611 hectares).

Outline for indicative purposes only