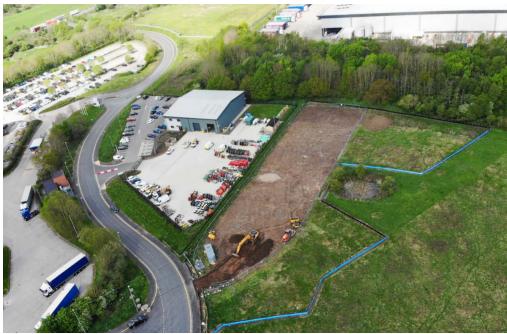

The property itself is located on ERF Way in an established industrial location to the south-east of Middlewich town centre. Nearby occupiers include Intertechnik, GlaxoSmithKline and a B&M distribution centre.

## **DESCRIPTION**

The site is currently undeveloped, but the tenant is commencing the works for delivering a gas-powered electricity generation station comprising of a two storey structure housing  $14 \times 1.5$ MW generators, and a small substation unit.